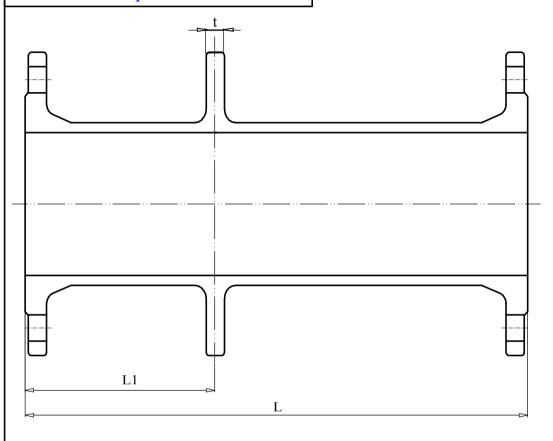

## **Ductile Iron Pipe**

| Description     | DN  | L    | L1  | Ends     | PN | t    |
|-----------------|-----|------|-----|----------|----|------|
| DI Pipe with PF | 250 | 1500 | 750 | FL-PF-FL | 25 | 21.5 |
| DI Pipe with PF | 300 | 1500 | 750 | FL-PF-FL | 25 | 23.5 |
| DI Pipe with PF | 300 | 1500 | 750 | FL-PF-FL | 16 | 20.5 |
| DI Pipe with PF | 800 | 1700 | 750 | FL-PF-FL | 25 | 46   |

## **Technical Specification:**

- 1. Ductile iron pipe & fitting are manufactured in accordance with ISO 2531;

- 2.Thickness K12 for pipes;
  3. Flange drilled to EN1092-2 PN16 or 25;
  4. External and Internal coating:FBE coated to 300 microns.

## **DUCTILE IRON PIPES**

**ISO 2531** EN545 **ISO 4179 ISO 8179** EN 1092-2 PN16/25

Double Flange Pipe with puddle flange FBE coating RAL 5015

Ref. No.: 9423RV2

SUPPLIER: XUZHOU DELTA